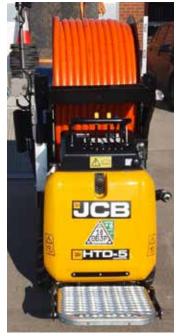

## REMOTE

- JCB HTD-5 chassis
  Utilising the HTD-5 chassis.
  A compact, diesel-powered,
  high-tip, JCB mini dumpster.
- 1" thermoplastic, HP jetting hose with a durable, abrasion-resistant cover.
- Compact design