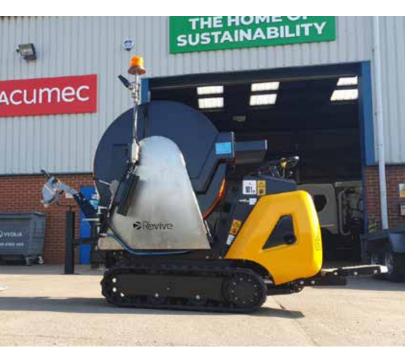

With an exceptionally low centre of gravity; the all-new Revive Remote Reel offers unrivalled stability and traction on even the most challenging terrain.

## REMOTE

- JCB HTD-5 chassis
  Utilising the HTD-5 chassis.
  A compact, diesel-powered,
  high-tip, JCB mini dumpster.
- 1" thermoplastic, HP jetting hose with a durable, abrasion-resistant cover.
- Compact design

  The unit's narrow width

  enables easy access through
  a standard house door.

- Two-speed tracking

  Higher speed setting for

  travelling across site. Lower

  speed for added control.
- One-year warranty

  HTD-5 chassis covered at
  all UK JCB outlets. All major
  parts covered by Acumec.
- Diesel-electric start
  Ensuring optimal safety
  for the operator.