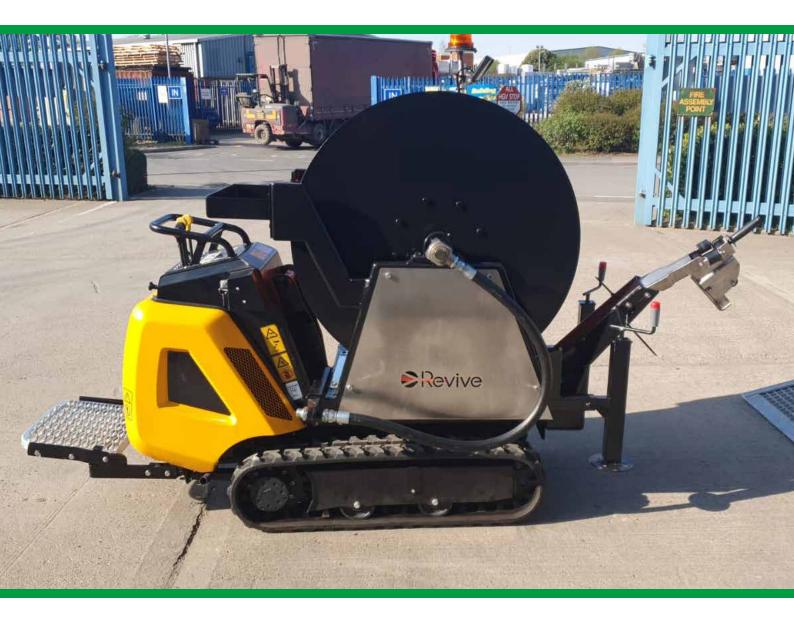

With an exceptionally low centre of gravity; the all-new Revive Remote Reel offers unrivalled stability and traction on even the most challenging terrain.

## REMOTE

- JCB HTD-5 chassis
  Utilising the HTD-5 chassis.
  A compact, diesel-powered,
  high-tip, JCB mini dumpster.
- 1" thermoplastic, HP jetting hose with a durable, abrasion-resistant cover.
- Compact design

  The unit's narrow width

  enables easy access through
  a standard house door.

- Two-speed tracking

  Higher speed setting for

  travelling across site. Lower

  speed for added control.
- One-year warranty

  HTD-5 chassis covered at
  all UK JCB outlets. All major
  parts covered by Acumec.
- Diesel-electric start
  Ensuring optimal safety
  for the operator.